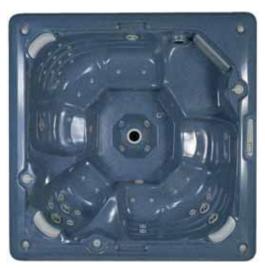

## Millenium®

The Millenium offers varying seat heights to cater for the smallest to tallest bathers. With seating for 8 including a deep hydrotherapy massage seat the Millenium boasts amazing versatility.

## Gen IV Millenium<sup>®</sup>

| PORTABLE                                        | SERIES I           | SERIES III          |
|-------------------------------------------------|--------------------|---------------------|
| Number of Seats                                 | 8                  | 8                   |
| Water Capacity (operating) 1 Lt = approx 1 KG   | 1260               | 1260                |
| Dry Weight (KG)                                 | 345                | 345                 |
| Dimensions (mm)                                 | 2300 x 2300 x 860  | 2300 x 2300 x 860   |
| CONTROL CENTRE                                  |                    |                     |
| Required Power @ 240 volts (Standard)           | 27 amps            | 37 amps             |
| Required Power @ 240 volts (Optional Load shed) | 15 amps            | 24 amps             |
| Master Control Centre                           | ML400              | ML700               |
| Stainless Steel Heater                          | 3 KW               | 3 KW                |
| Air Massage Pump                                | Standard           | Standard            |
| Silent air venturi controls                     | 3                  | 4                   |
| AQUA-FLO 24 hour Filtration Pump                | 100 LPM            | 100 LPM             |
| 4.8 BHP Hydro Massage Pump (825 LPM)            | 1 X Pump (825 LPM) | 2 x Pump (1650 LPM) |
| JETS                                            |                    |                     |
| Air Injector Jets                               | 20                 | 20                  |
| Cluster Jet                                     | 5                  | 11                  |
| Hurricane Adjustable Jets                       | 4                  | 4                   |
| Hurricane Adjustable Swirl Jets                 | 2                  | 2                   |
| Mini Hurricane Jets                             | 1                  | 16                  |
| Pulsating Neck Jets                             | 2                  | 2                   |
| Volcano Foot Jet                                | N/A                | 1                   |
| Ozone Jet                                       | 1                  | 1                   |
| Total Hydro Jets                                | 15                 | 37                  |
| TOTAL NUMBER OF JETS                            | 36                 | 57                  |
| FEATURES                                        |                    |                     |
| Western Red Cedar Cabinet                       | Standard           | Standard            |
| Multi Sequence LED Lighting                     | Optional           | Standard            |
| Signature Ozone System                          | Optional           | Standard            |
| Stainless Steel Jets                            | Optional           | Optional            |
| Water Divertor System                           | N/A                | Standard            |
| SAFETY                                          |                    |                     |
| Tapered Lockable Hardcover                      | Standard           | Standard            |
|                                                 |                    |                     |