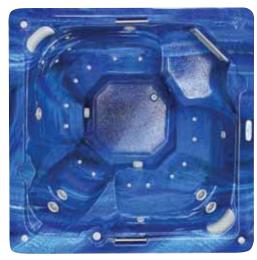

## Millenium®

The Millenium offers varying seat heights to cater for the smallest to tallest bathers. With seating for 8 including a deep hydrotherapy massage seat the Millenium boasts amazing versatility.

## Gen IV Millenium<sup>®</sup>

| PORTABLE                                        | SERIES I           | SERIES III          |
|-------------------------------------------------|--------------------|---------------------|
| Number of Seats                                 | 8                  | 8                   |
| Water Capacity (operating) 1 Lt = approx 1 KG   | 1260               | 1260                |
| Dry Weight (KG)                                 | 345                | 345                 |
| Dimensions (mm)                                 | 2300 x 2300 x 860  | 2300 x 2300 x 860   |
| CONTROL CENTRE                                  |                    |                     |
| Required Power @ 240 volts (Standard)           | 27 amps            | 37 amps             |
| Required Power @ 240 volts (Optional Load shed) | 15 amps            | 24 amps             |
| Master Control Centre                           | ML400              | ML700               |
| Stainless Steel Heater                          | 3 KW               | 3 KW                |
| Air Massage Pump                                | Standard           | Standard            |
| Silent air venturi controls                     | 3                  | 4                   |
| AQUA-FLO 24 hour Filtration Pump                | 100 LPM            | 100 LPM             |
| 4.8 BHP Hydro Massage Pump (825 LPM)            | 1 X Pump (825 LPM) | 2 x Pump (1650 LPM) |
| JETS                                            |                    |                     |
| Air Injector Jets                               | 20                 | 20                  |
| Cluster Jet                                     | 5                  | 11                  |
| Hurricane Adjustable Jets                       | 4                  | 4                   |
| Hurricane Adjustable Swirl Jets                 | 2                  | 2                   |
| Mini Hurricane Jets                             | 1                  | 16                  |
| Pulsating Neck Jets                             | 2                  | 2                   |
| Volcano Foot Jet                                | N/A                | 1                   |
| Ozone Jet                                       | 1                  | 1                   |
| Total Hydro Jets                                | 15                 | 37                  |
| TOTAL NUMBER OF JETS                            | 36                 | 57                  |
| FEATURES                                        |                    |                     |
| Western Red Cedar Cabinet                       | Standard           | Standard            |
| Multi Sequence LED Lighting                     | Optional           | Standard            |
| Signature Ozone System                          | Optional           | Standard            |
| Stainless Steel Jets                            | Optional           | Optional            |
| Water Divertor System                           | N/A                | Standard            |
| SAFETY                                          |                    |                     |
| Tapered Lockable Hardcover                      | Standard           | Standard            |
|                                                 |                    |                     |