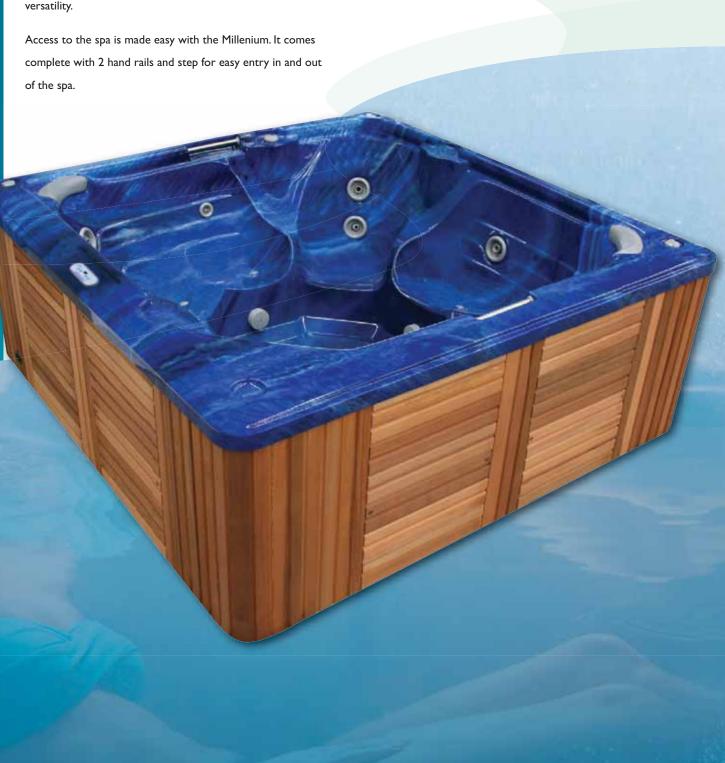

## Millenium®

The Millenium offers varying seat heights to cater for the smallest to tallest bathers. With seating for 8 including a deep hydrotherapy massage seat the Millenium boasts amazing versatility.