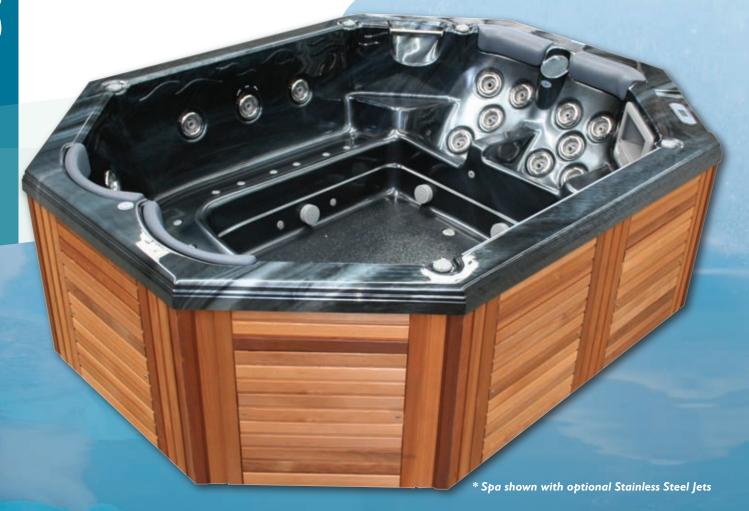

## Cadillac®

Like its namesake the Cadillac is big, with sleek, elongated octagonal shape its been designed with seating capacity for 12 people, including 4 hydrotherapy massage seats.

The Cadillac is perfect for a growing family or the person requiring that little more space to move around and entertain groups of friends.

## GenVI Cadillac®

| PORTABLE                                        | SERIES I           | SERIES II          | SERIES III          |
|-------------------------------------------------|--------------------|--------------------|---------------------|
| Number of Seats                                 | 12                 | 12                 | 12                  |
| Water Capacity (operating) 1 Lt = approx 1 KG   | 1975               | 1975               | 1975                |
| Dry Weight (KG)                                 | 410                | 410                | 410                 |
| Dimensions (mm)                                 | 3000 x 2330 x 910  | 3000 x 2330 x 910  | 3000 x 2330 x 910   |
| CONTROL CENTRE                                  |                    |                    |                     |
| Required Power @ 240 volts (Standard)           | 27 amps            | 27 amps            | 37 amps             |
| Required Power @ 240 volts (Optional Load shed) | 15 amps            | 15 amps            | 24 amps             |
| Master Control Centre                           | ML400/GL2000       | ML400/GL2000       | ML700/GL2000        |
| Stainless Steel Heater                          | 3 KW               | 3 KW               | 3 KW                |
| Silent air venturi controls                     | 4                  | 4                  | 4                   |
| Auxiliary Button                                | N/A                | N/A                | 2                   |
| AQUA-FLO 24 hour Filtration Pump                | 100 LPM            | 100 LPM            | 100 LPM             |
| 4.8 BHP Hydro Massage Pump (825 LPM)            | 1 X Pump (825 LPM) | 1 x Pump (825 LPM) | 2 x Pump (1650 LPM) |
| JETS                                            |                    |                    |                     |
| Air Massage Injector Jets                       | 26                 | 26                 | 26                  |
| Hurricane Adustable Jets                        | 10                 | 16                 | 20                  |
| Hurricane Swirl Jets                            | 2                  | 4                  | 6                   |
| Ozone Jet                                       | 1                  | 1                  | 1                   |
| Total Air Jets                                  | 26                 | 26                 | 26                  |
| Total Hydro Jets                                | 13                 | 21                 | 27                  |
| TOTAL NUMBER OF JETS                            | 39                 | 47                 | 53                  |
| FEATURES                                        |                    |                    |                     |
| Signature Scents Aromatherapy                   | Standard           | Standard           | Standard            |
| Western Red Cedar Cabinet                       | Standard           | Standard           | Standard            |
| Multi Sequence LED Lighting                     | 1 x LED Light      | 1 x LED Light      | 2 x LED Lights      |
| Signature Ozone System                          | Optional           | Optional           | Standard            |
| Water Divertor System                           | N/A                | Standard           | N/A                 |
| Stainless Steel Jets                            | Optional           | Optional           | Optional            |
| Floating Dolphin Remote Control                 | Optional           | Optional           | Optional            |
| SAFETY                                          |                    |                    |                     |
| Tapered Lockable Hardcover                      | Standard           | Standard           | Standard            |