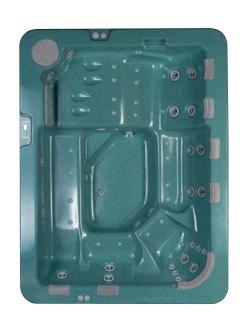

## Gen IV Big Sir®

| PORTABLE                                        | SERIES I           | SERIES III          |
|-------------------------------------------------|--------------------|---------------------|
| Number of Seats                                 | 10                 | 10                  |
| Water Capacity (operating) 1 Lt = approx 1 KG   | 1750               | 1750                |
| Dry Weight (KG)                                 | 410                | 410                 |
| Dimensions (mm)                                 | 3000 x 2300 x 850  | 3000 x 2300 x 850   |
| CONTROL CENTRE                                  |                    |                     |
| Required Power @ 240 volts (Standard)           | 27 amps            | 37 amps             |
| Required Power @ 240 volts (Optional Load shed) | 15 amps            | 24 amps             |
| Master Control Centre                           | GL2000             | GL2000              |
| Stainless Steel Heater                          | 3 KW               | 3 KW                |
| Air Massage Pump                                | Standard           | Standard            |
| Silent air venturi controls                     | 3                  | 3                   |
| AQUA-FLO 24 hour Filtration Pump                | 100 LPM            | 100 LPM             |
| 4.8 BHP Hydro Massage Pump (825 LPM)            | 1 X Pump (825 LPM) | 2 x Pump (1650 LPM) |
| JETS                                            |                    |                     |
| Air Injector Jets                               | 24                 | 24                  |
| Hurricane Adjustable Jets                       | 9                  | 16                  |
| Hurricane Adjustable Swirl Jets                 | 3                  | 3                   |
| Mini Hurricane Adjustable Jets                  | N/A                | 6                   |
| Ozone Jet                                       | 1                  | 1                   |
| Total Hydro Jets                                | 13                 | 26                  |
| TOTAL NUMBER OF JETS                            | 37                 | 50                  |
| FEATURES                                        |                    |                     |
| Western Red Cedar Cabinet                       | Standard           | Standard            |
| Multi Sequence LED Lighting                     | Optional           | Standard            |
| Signature Ozone System                          | Optional           | Standard            |
| Stainless Steel Jets                            | Optional           | Optional            |
| SAFETY                                          |                    |                     |
| Tapered Lockable Hardcover                      | Standard           | Standard            |

 $<sup>*</sup> Specifications \ and \ rating \ may \ change \ without \ notice$ 

SERIES I SERIES III