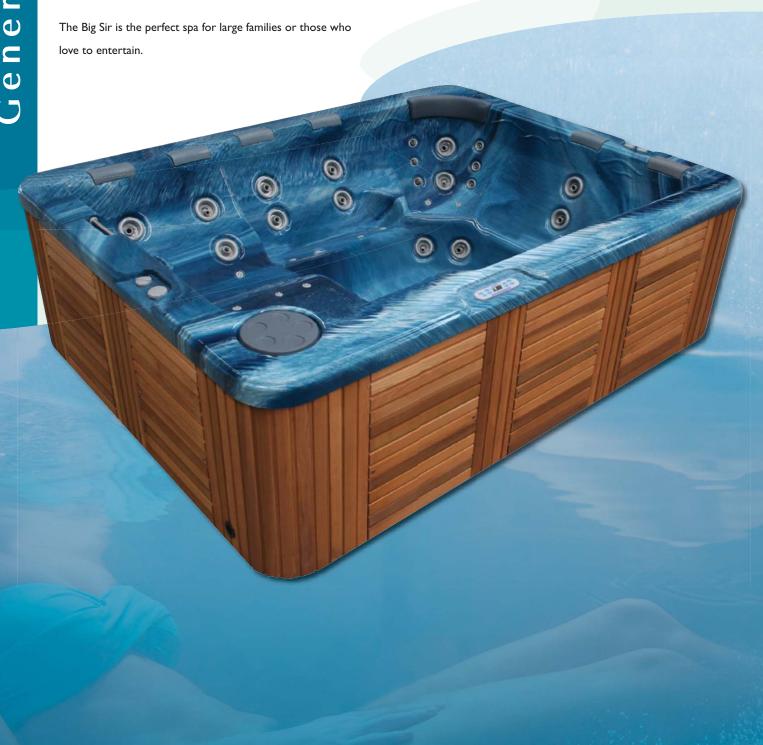

## Big Sir®

The Big Sir is big is size and big in comfort. Offering seating for 10 including a comfortable dual lounger and varying seat heights to cater for a variety of bathers. The Big Sir also featuring a safety grab rail and step to make getting in and out or your spa a breeze.