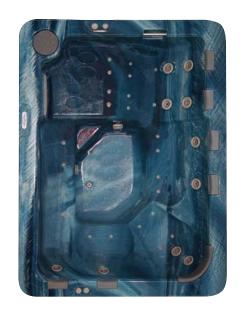

## Gen IV Big Sir®

| PORTABLE                                        | SERIES I           | SERIES III          |
|-------------------------------------------------|--------------------|---------------------|
| Number of Seats                                 | 10                 | 10                  |
| Water Capacity (operating) 1 Lt = approx 1 KG   | 1750               | 1750                |
| Dry Weight (KG)                                 | 410                | 410                 |
| Dimensions (mm)                                 | 3000 x 2300 x 850  | 3000 x 2300 x 850   |
| CONTROL CENTRE                                  |                    |                     |
| Required Power @ 240 volts (Standard)           | 27 amps            | 37 amps             |
| Required Power @ 240 volts (Optional Load shed) | 15 amps            | 24 amps             |
| Master Control Centre                           | GL2000             | GL2000              |
| Stainless Steel Heater                          | 3 KW               | 3 KW                |
| Air Massage Pump                                | Standard           | Standard            |
| Silent air venturi controls                     | 3                  | 3                   |
| AQUA-FLO 24 hour Filtration Pump                | 100 LPM            | 100 LPM             |
| 4.8 BHP Hydro Massage Pump (825 LPM)            | 1 X Pump (825 LPM) | 2 x Pump (1650 LPM) |
| JETS                                            |                    |                     |
| Air Injector Jets                               | 24                 | 24                  |
| Hurricane Adjustable Jets                       | 9                  | 16                  |
| Hurricane Adjustable Swirl Jets                 | 3                  | 3                   |
| Mini Hurricane Adjustable Jets                  | N/A                | 6                   |
| Ozone Jet                                       | 1                  | 1                   |
| Total Hydro Jets                                | 13                 | 26                  |
| TOTAL NUMBER OF JETS                            | 37                 | 50                  |
| FEATURES                                        |                    |                     |
| Western Red Cedar Cabinet                       | Standard           | Standard            |
| Multi Sequence LED Lighting                     | Optional           | Standard            |
| Signature Ozone System                          | Optional           | Standard            |
| Stainless Steel Jets                            | Optional           | Optional            |
| SAFETY                                          |                    |                     |
| Tapered Lockable Hardcover                      | Standard           | Standard            |

 $<sup>*</sup> Specifications \ and \ rating \ may \ change \ without \ notice$ 

SERIES I SERIES III